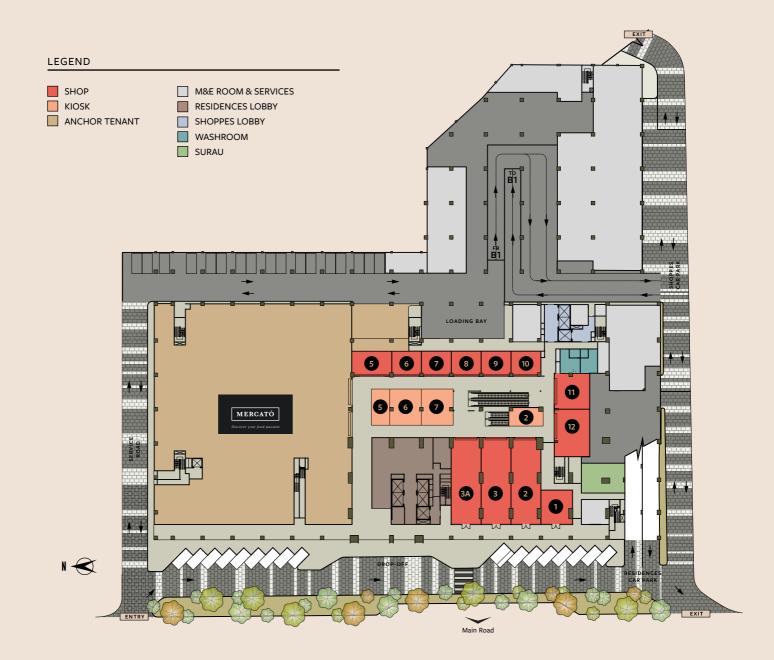

LIMITED EDITION ONLY 69 UNITS

GROCER ANCHOR TENANT REPUTABLE SUPERMARKET

TROPICANA'S PRESTIGE PROVEN TRACK RECORD WITH TROPICANA AVENUE RETAIL SHOPS

HIGH VISIBILITY RETAIL FRONTAGE SEEN FROM URBAN PARK AND MAIN ROAD

GREAT USER EXPERIENCE BASEMENT PARKING, LIFTS, ESCALATORS, PLAYGROUND & BABY ROOMS

METICULOUS DESIGN TYPICAL LOT SIZE 24' X 70' (1,665 SF) • FLOOR-TO-FLOOR HEIGHT 6 METRES
DESIGNATED F&B ZONE • REVITALISING PARKFRONT EXPERIENCE

TAILORED TENANT MIX F&B • EDUCATION & ENRICHMENT CENTRE • BEAUTY & WELLNESS

GROCERY & CONVENIENCES • PARENTS & KIDS • ENTERTAINMENT

**SOCIALLY DRIVEN** WIDE CONCOURSE AREA FOR EVENTS & BAZAARS