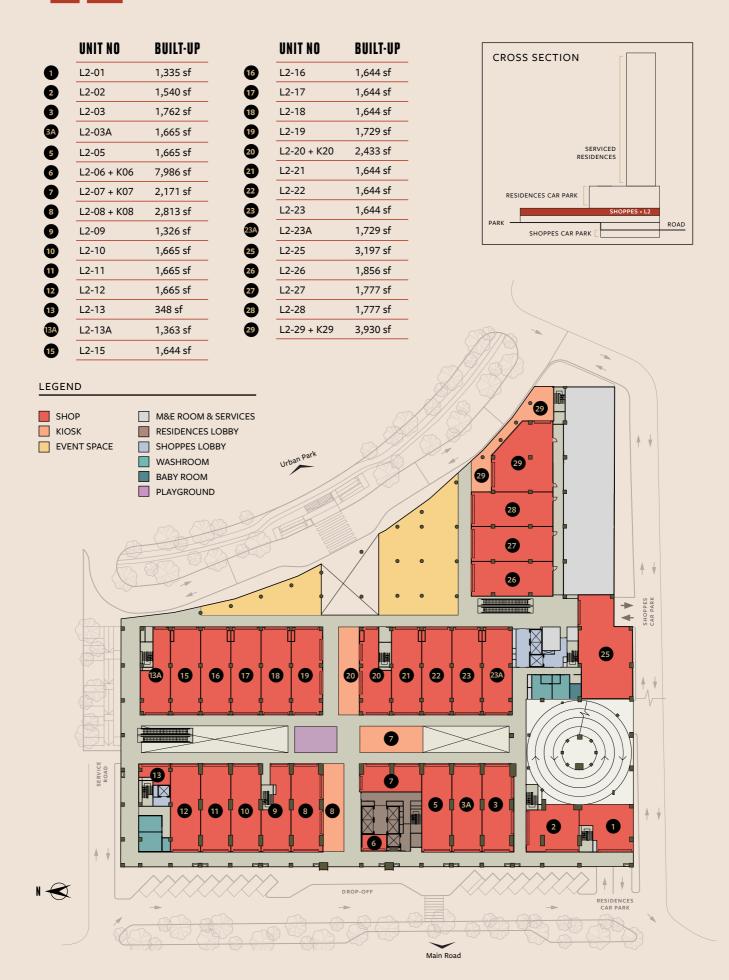

GREAT USER EXPERIENCE BASEMENT PARKING, LIFTS, ESCALATORS, PLAYGROUND & BABY ROOMS

METICULOUS DESIGN TYPICAL LOT SIZE 24' X 70' (1,665 SF) • FLOOR-TO-FLOOR HEIGHT 6 METRES
DESIGNATED F&B ZONE • REVITALISING PARKFRONT EXPERIENCE