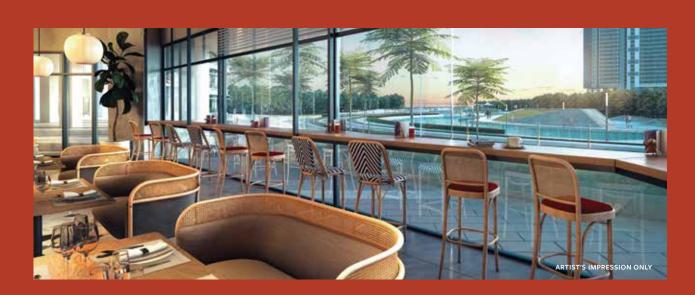

GREAT USER EXPERIENCE BASEMENT PARKING, LIFTS, ESCALATORS, PLAYGROUND & BABY ROOMS

METICULOUS DESIGN TYPICAL LOT SIZE 24' X 70' (1,665 SF) • FLOOR-TO-FLOOR HEIGHT 6 METRES
DESIGNATED F&B ZONE • REVITALISING PARKFRONT EXPERIENCE